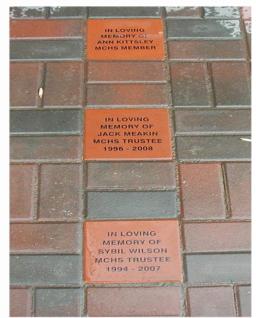

• Sybil was a dear friend, longtime member, volunteer, trustee, and treasurer. She served on the Historical Society's board from March 1994 to May 2007 and served on the Craft Days Committee and Finance Committee. Sybil's commitment and passion for the organization will forever be remembered in the

memorial walkway.

- Memorial contributions in honor of two dear MCHS friends- Jack Meakin and Ann Kittsley also assisted in
  establishing the memorial walkway. Jack Meakin was a dear friend, longtime member, volunteer, and trustee
  serving on the society's board from March 1996 to October 2008. He also served on the Building & Grounds
  Committee and Hop Fest Committee. Ann Kittsley was a longtime member of the society and an avid
  volunteer.
- Remembrance bricks in honor of Sybil Wilson, Ann Kittsley, and Jack Meakin are placed in the memorial walkway.
- Memorial walkway bricks can be purchased to thank, honor, and remember those dear to our members.
- Brick sizes available are 4"x 8" brick at \$75 or an 8" x 8" brick at \$85. The 4"x 8" brick has 2 lines with 14 characters per line. The 8"x 8" brick has 5 lines with 14 characters per line.